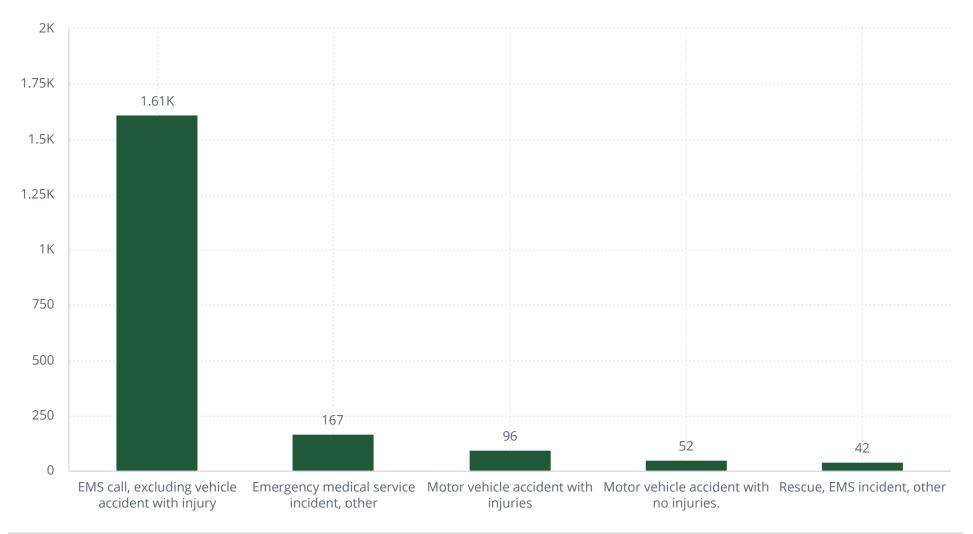

| 600 - Good Intent Call                          | 439            |
| 0,010                     | Difference from last year <b>117</b> | 700 - False Alarm                               | 181            |
|                           |                                      | 800 - Severe Weather & Natural Disaster         | 2              |
|                           |                                      | 900 - Special Incident                          | 2              |
|                           |                                      |                                                 |                |



#### Turn Out Time Last Month





Turn Out Time Last Month

Turn Out Time YTD

# 90th% Turn Out Time Last Month 00h:01m:58s

90th% Turn Out Time YTD 00h:02m:02s











Top 5 Incident Types Other (Neither Fire nor EMS)