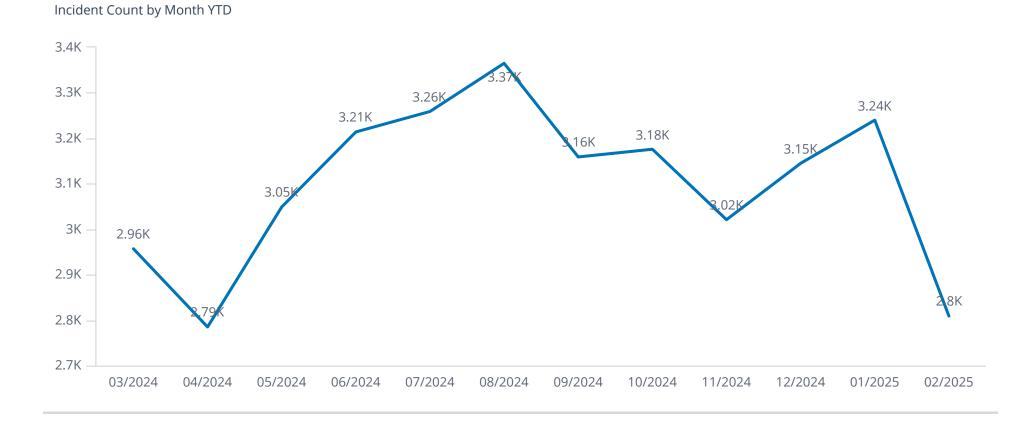

#### 12. <u>Operations Report</u>

- AC Dern presented the report from last month
  - Compared to January 2024, there has been an increase of 229 calls
  - Although it was a lean snow year, calls in the canyons have also increased
- Canyon Response Update
  - AC Dern explained the staffing in the canyons and the increase from 3 to 4 handed crews
  - This change in the response model has helped
    - There are now ample individuals to handle emergent calls
    - Transport turnaround time for the ambulance to return up the canyon impacts response
      - For non-emergent calls now, an ambulance comes from the valley and the care is transferred to them
      - The crew can now go back into service in the canyon quicker
  - The change in the model is doing what it was intended to do
  - Council Member Fotheringham questioned the status of the SLCo recreation funding
    - Chief Burchett replied that the process is ongoing
    - SLCo is working to identify a facilitator
    - No further information
  - Council Member Buroker inquired as to any information/data on the high number of cancelled/enroute incident types
    - AC Dern explained that this is a Wicked Issue as there is a possibility for cost savings, however, it is difficult to solve
      - Data is kept on cost per hour of operating time for each apparatus
      - Solutions are being explored to possibly manage various calls with a low acuity response unit, rather than sending the heavy apparatus
      - Work is currently being done to address this exact issue
  - Mayor Gettel asked if data is kept on how often Narcan is administered
    - AC Dern explained that yes, use is tracked, and a community risk reduction program will be focused on hot spots for Narcan overdoses, interventions, etc.
    - This information is available to municipalities if requested