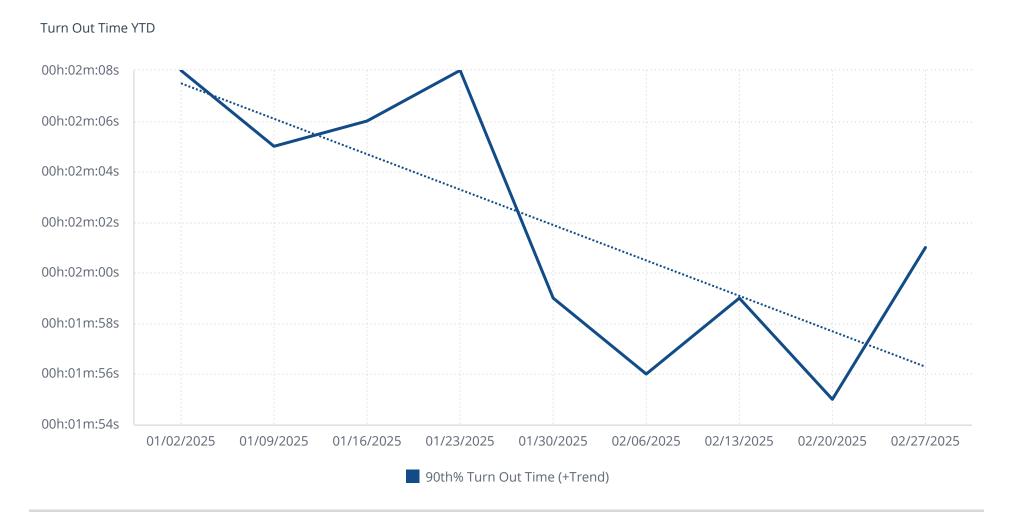

#### 9. <u>Committee Updates</u>

- Benefits & Compensation Committee Chair Silvestrini
  - Meetings held 1/23/25 & 2/13/25
  - Next meeting 3/13/25
  - Discussed at the last meeting was moving to a 7-year rolling CPI average, based on the All Cities index
  - This compromise was reached between the Board and Local 1696
  - Also discussed was compression between the ranks and the need for incentive to progress
  - Also included for recommendation was the merit adjustments for sixteen civilian positions
  - This recommendation to the Board will result in a 3.6% COLA
  - Council Member Stewart pointed out that he previously suggested that the Board consider a 90<sup>th</sup> percentile rather than the Top 3 concept
  - No further discussion
- Governance Committee No current Chair
  - No meeting held
  - Chief Burchett noted that the ILA is up for its 5-year review
  - A Governance Committee Meeting will be scheduled in the coming months
  - Anyone interested in joining or Chairing the Governance Committee, please reach out to Chief Burchett
- Finance Committee Chair Henderson
  - Next meeting 4/10/25