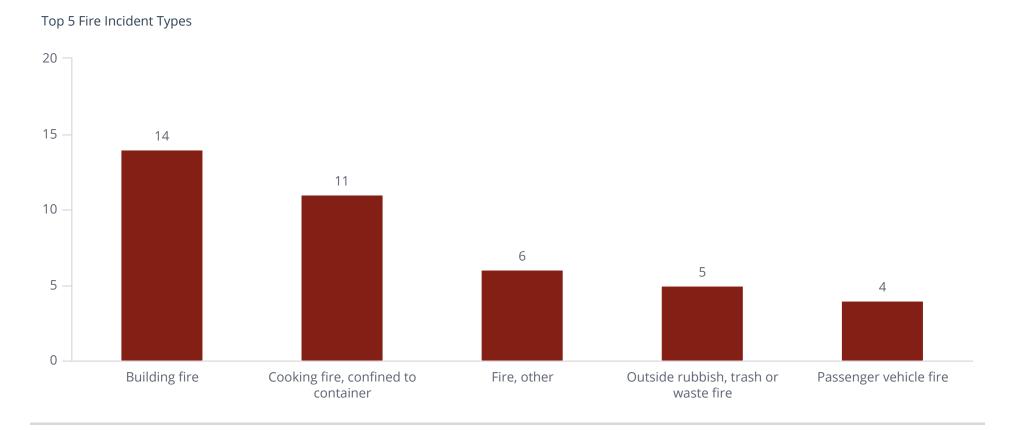

| 600 - Good Intent Call                          | 439            |
| 0,010                     | Difference from last year <b>117</b> | 700 - False Alarm                               | 181            |
|                           |                                      | 800 - Severe Weather & Natural Disaster         | 2              |
|                           |                                      | 900 - Special Incident                          | 2              |
|                           |                                      |                                                 |                |



#### Turn Out Time Last Month





Turn Out Time Last Month

Turn Out Time YTD

# 90th% Turn Out Time Last Month 00h:01m:58s

90th% Turn Out Time YTD 00h:02m:02s











Top 5 Incident Types Other (Neither Fire nor EMS)