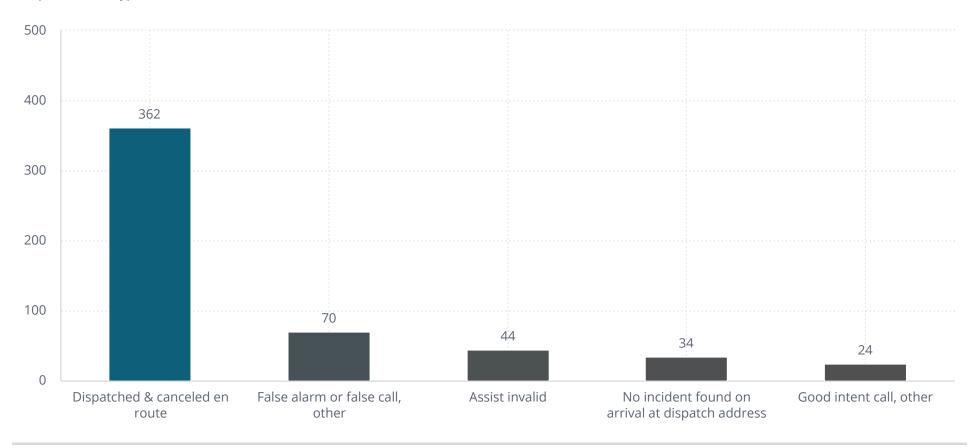

#### 12. <u>Operations Report</u>

- AC Dern presented the report from last month
  - Compared to January 2024, there has been an increase of 229 calls
  - Although it was a lean snow year, calls in the canyons have also increased
- Canyon Response Update
  - AC Dern explained the staffing in the canyons and the increase from 3 to 4 handed crews
  - This change in the response model has helped
    - There are now ample individuals to handle emergent calls
    - Transport turnaround time for the ambulance to return up the canyon impacts response
      - For non-emergent calls now, an ambulance comes from the valley and the care is transferred to them
      - The crew can now go back into service in the canyon quicker
  - The change in the model is doing what it was intended to do
  - Council Member Fotheringham questioned the status of the SLCo recreation funding
    - Chief Burchett replied that the process is ongoing
    - SLCo is working to identify a facilitator
    - No further information
  - Council Member Buroker inquired as to any information/data on the high number of cancelled/enroute incident types
    - AC Dern explained that this is a Wicked Issue as there is a possibility for cost savings, however, it is difficult to solve
      - Data is kept on cost per hour of operating time for each apparatus
      - Solutions are being explored to possibly manage various calls with a low acuity response unit, rather than sending the heavy apparatus
      - Work is currently being done to address this exact issue
  - Mayor Gettel asked if data is kept on how often Narcan is administered
    - AC Dern explained that yes, use is tracked, and a community risk reduction program will be focused on hot spots for Narcan overdoses, interventions, etc.
    - This information is available to municipalities if requested