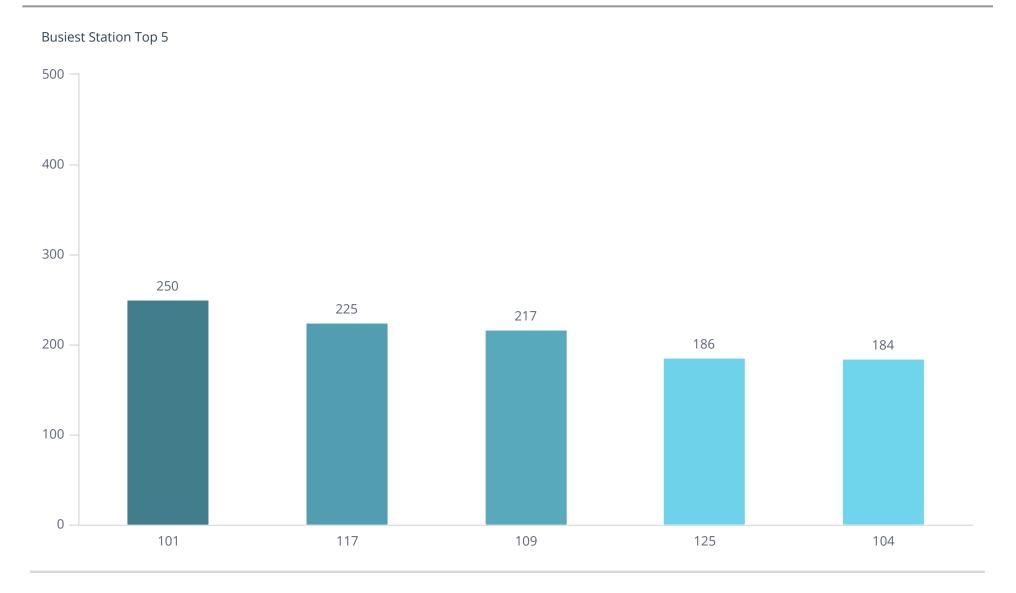

| 600 - Good Intent Call                          | 439            |
| 0,010                     | Difference from last year <b>117</b> | 700 - False Alarm                               | 181            |
|                           |                                      | 800 - Severe Weather & Natural Disaster         | 2              |
|                           |                                      | 900 - Special Incident                          | 2              |
|                           |                                      |                                                 |                |



#### Turn Out Time Last Month





Turn Out Time Last Month

Turn Out Time YTD

# 90th% Turn Out Time Last Month 00h:01m:58s

90th% Turn Out Time YTD 00h:02m:02s











Top 5 Incident Types Other (Neither Fire nor EMS)