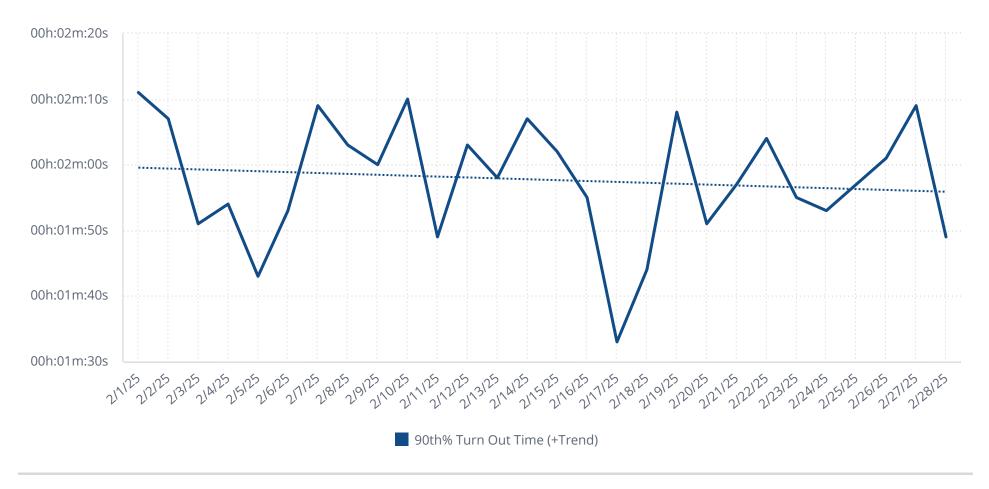

#### 12. <u>Operations Report</u>

- AC Dern presented the report from last month
  - Compared to January 2024, there has been an increase of 229 calls
  - Although it was a lean snow year, calls in the canyons have also increased
- Canyon Response Update
  - AC Dern explained the staffing in the canyons and the increase from 3 to 4 handed crews
  - This change in the response model has helped
    - There are now ample individuals to handle emergent calls
    - Transport turnaround time for the ambulance to return up the canyon impacts response
      - For non-emergent calls now, an ambulance comes from the valley and the care is transferred to them
      - The crew can now go back into service in the canyon quicker
  - The change in the model is doing what it was intended to do
  - Council Member Fotheringham questioned the status of the SLCo recreation funding
    - Chief Burchett replied that the process is ongoing
    - SLCo is working to identify a facilitator
    - No further information
  - Council Member Buroker inquired as to any information/data on the high number of cancelled/enroute incident types
    - AC Dern explained that this is a Wicked Issue as there is a possibility for cost savings, however, it is difficult to solve
      - Data is kept on cost per hour of operating time for each apparatus
      - Solutions are being explored to possibly manage various calls with a low acuity response unit, rather than sending the heavy apparatus
      - Work is currently being done to address this exact issue
  - Mayor Gettel asked if data is kept on how often Narcan is administered
    - AC Dern explained that yes, use is tracked, and a community risk reduction program will be focused on hot spots for Narcan overdoses, interventions, etc.
    - This information is available to municipalities if requested