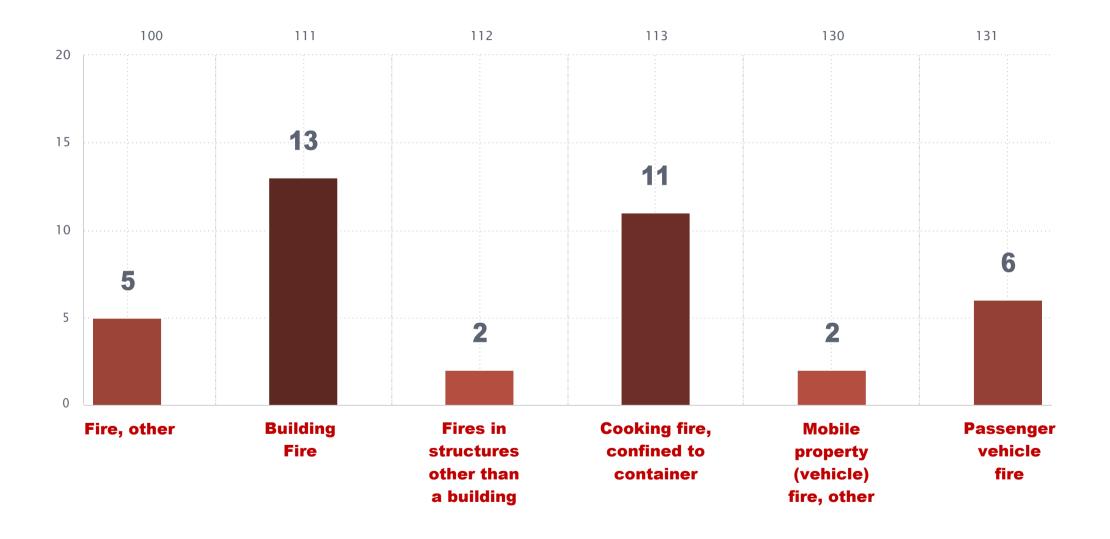

#### 7. Operations Report

- Assistant Chief Dern will present this report each meeting going forward
- If any Board Members wish to see different data included on the report, please reach out to AC Dern
- This report is a result of feedback during the SWOC (Strengths, Weaknesses, Opportunities, Challenges) meetings for the Strategic Plan
  - The feedback express interest in knowing what the crews do day-to-day
- AC Dern provided data on turnout times, number of calls, types of calls, etc.
  - Chief Burchett noted that a 10% improvement in turnout time was identified in the last Standard of Cover
    - Time has improved by 6 seconds
- Crew Recognition
  - Crew recognition was given for a motor vehicle accident in CWH
  - Many crews and specialties were necessary and all who participated did an excellent job which resulted in a positive outcome
  - The crews will also be recognized at an upcoming CWH Council Meeting