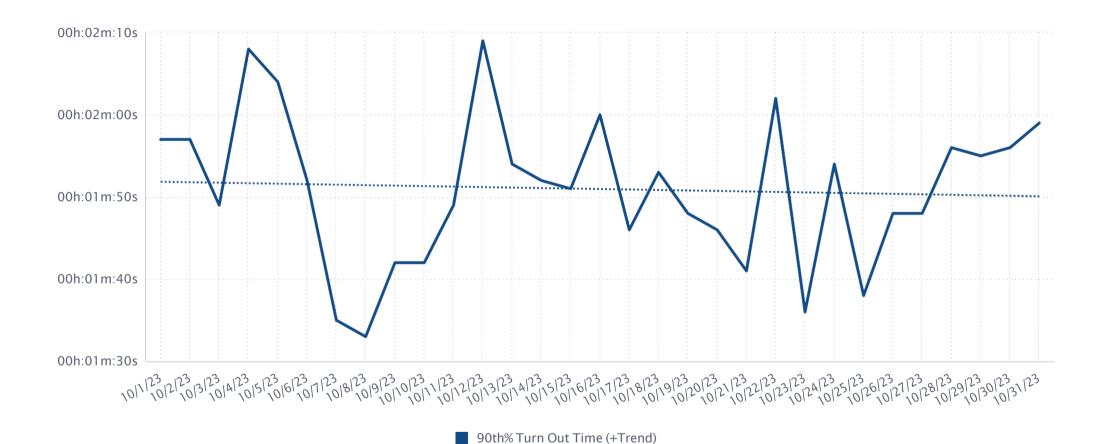

#### 7. Operations Report

- Assistant Chief Dern will present this report each meeting going forward
- If any Board Members wish to see different data included on the report, please reach out to AC Dern
- This report is a result of feedback during the SWOC (Strengths, Weaknesses, Opportunities, Challenges) meetings for the Strategic Plan
  - The feedback express interest in knowing what the crews do day-to-day
- AC Dern provided data on turnout times, number of calls, types of calls, etc.
  - Chief Burchett noted that a 10% improvement in turnout time was identified in the last Standard of Cover
    - Time has improved by 6 seconds
- Crew Recognition
  - Crew recognition was given for a motor vehicle accident in CWH
  - Many crews and specialties were necessary and all who participated did an excellent job which resulted in a positive outcome
  - The crews will also be recognized at an upcoming CWH Council Meeting