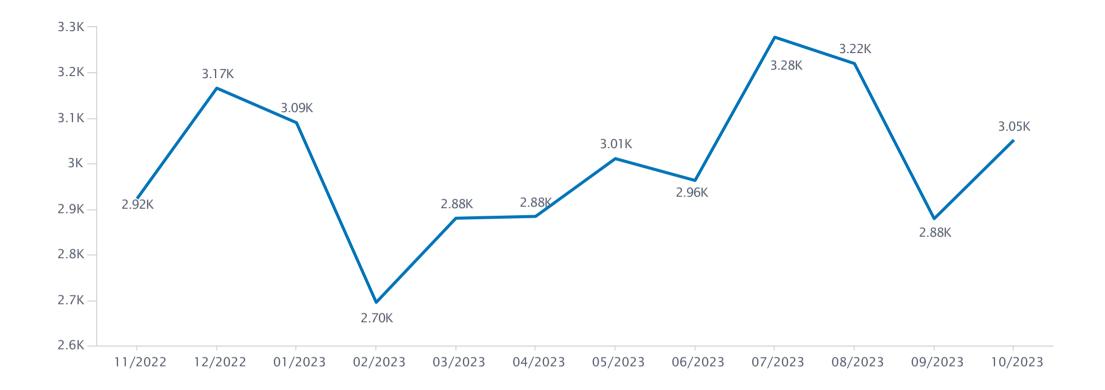

#### 7. Operations Report

- Assistant Chief Dern will present this report each meeting going forward
- If any Board Members wish to see different data included on the report, please reach out to AC Dern
- This report is a result of feedback during the SWOC (Strengths, Weaknesses, Opportunities, Challenges) meetings for the Strategic Plan
  - The feedback express interest in knowing what the crews do day-to-day
- AC Dern provided data on turnout times, number of calls, types of calls, etc.
  - Chief Burchett noted that a 10% improvement in turnout time was identified in the last Standard of Cover
    - Time has improved by 6 seconds
- Crew Recognition
  - Crew recognition was given for a motor vehicle accident in CWH
  - Many crews and specialties were necessary and all who participated did an excellent job which resulted in a positive outcome
  - The crews will also be recognized at an upcoming CWH Council Meeting