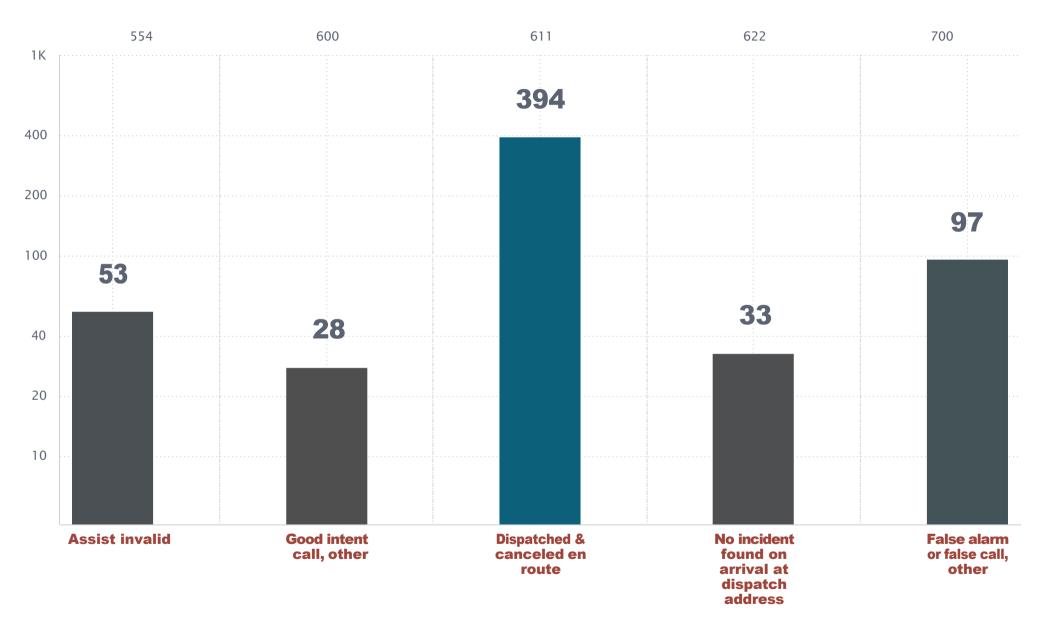

#### 7. Operations Report

- Assistant Chief Dern will present this report each meeting going forward
- If any Board Members wish to see different data included on the report, please reach out to AC Dern
- This report is a result of feedback during the SWOC (Strengths, Weaknesses, Opportunities, Challenges) meetings for the Strategic Plan
  - The feedback express interest in knowing what the crews do day-to-day
- AC Dern provided data on turnout times, number of calls, types of calls, etc.
  - Chief Burchett noted that a 10% improvement in turnout time was identified in the last Standard of Cover
    - Time has improved by 6 seconds
- Crew Recognition
  - Crew recognition was given for a motor vehicle accident in CWH
  - Many crews and specialties were necessary and all who participated did an excellent job which resulted in a positive outcome
  - The crews will also be recognized at an upcoming CWH Council Meeting