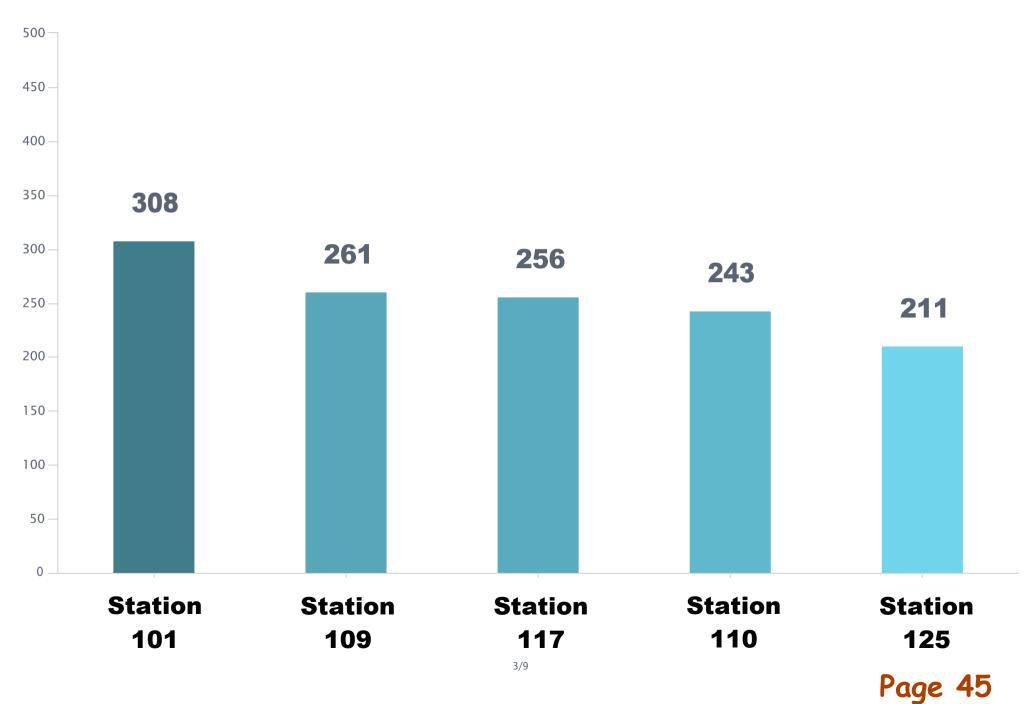

#### 7. Operations Report

- Assistant Chief Dern will present this report each meeting going forward
- If any Board Members wish to see different data included on the report, please reach out to AC Dern
- This report is a result of feedback during the SWOC (Strengths, Weaknesses, Opportunities, Challenges) meetings for the Strategic Plan
  - The feedback express interest in knowing what the crews do day-to-day
- AC Dern provided data on turnout times, number of calls, types of calls, etc.
  - Chief Burchett noted that a 10% improvement in turnout time was identified in the last Standard of Cover
    - Time has improved by 6 seconds
- Crew Recognition
  - Crew recognition was given for a motor vehicle accident in CWH
  - Many crews and specialties were necessary and all who participated did an excellent job which resulted in a positive outcome
  - The crews will also be recognized at an upcoming CWH Council Meeting