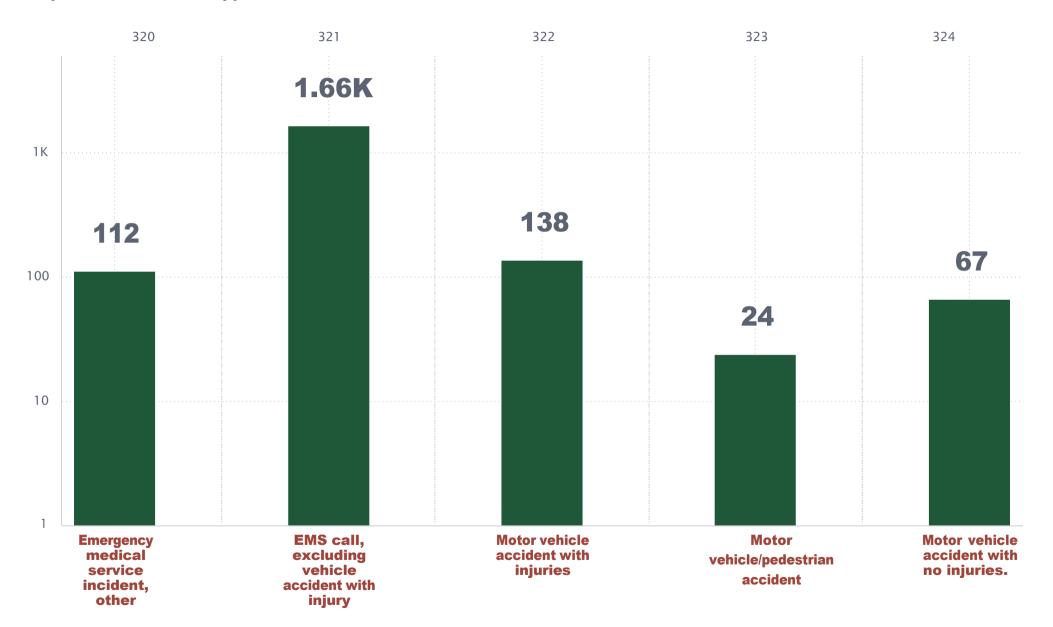

#### 7. Operations Report

- Assistant Chief Dern will present this report each meeting going forward
- If any Board Members wish to see different data included on the report, please reach out to AC Dern
- This report is a result of feedback during the SWOC (Strengths, Weaknesses, Opportunities, Challenges) meetings for the Strategic Plan
  - The feedback express interest in knowing what the crews do day-to-day
- AC Dern provided data on turnout times, number of calls, types of calls, etc.
  - Chief Burchett noted that a 10% improvement in turnout time was identified in the last Standard of Cover
    - Time has improved by 6 seconds
- Crew Recognition
  - Crew recognition was given for a motor vehicle accident in CWH
  - Many crews and specialties were necessary and all who participated did an excellent job which resulted in a positive outcome
  - The crews will also be recognized at an upcoming CWH Council Meeting